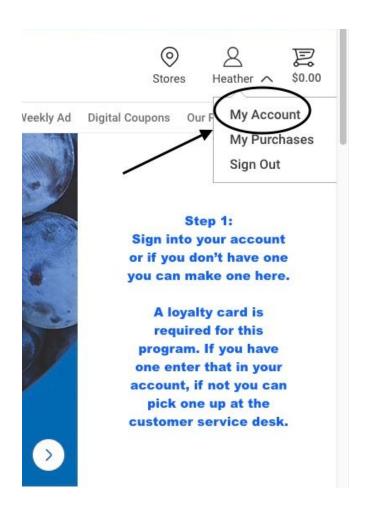

## **King Soopers School Reward Program:**

King Soopers had released a New Rewards Program. Rather than having to refill your points card every time you shop you can just connect us to your existing loyalty card that you use for discounts already! In just 3 steps you can be ready to go and support Patchwork every time you buy groceries. Just go to <a href="http://www.kingsoopers.com">http://www.kingsoopers.com</a> to get started!