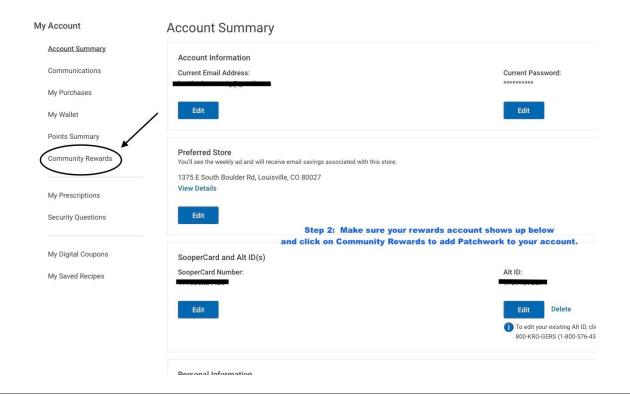

## **Community Rewards**

**Donation Summary** 

Status:

Currently Enrolled

Organization Name: The Patchwork School **Enrollment Date:** 

05/02/2019

Organization Number:

QC667